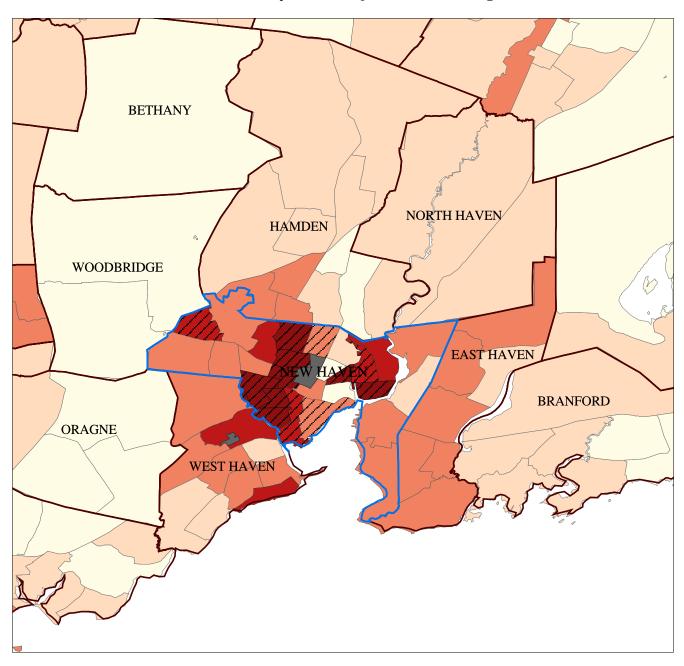

## Subprime Lenders Market Share of Refinancing Loan Originations: 1999

New Haven City and Adjacent Municipalities

Subprime Lenders Market Share of Refinancing Loans Made by All Lenders in 1999 - by Census Tract

> New Haven Municipal Boundary Other Municipal Boundaries Minority Census Tract No Refinancing Loans - All Lenders 0% - 10% 10% - 20%

> > 20% - 35%

35% - 50% 50% - 100% Diagonal Overlay for Minority Neighborhoods

Minority Census Tract: Minority persons comprise 50% or more of census tract population.

Sources: FFIEC, 1999 HMDA data; 1990 US Census data; and HUD, 1999 List of Subprime and Manufactured Home Lenders (List B).